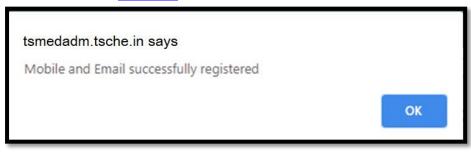

**3.** After entering the details click on **validate** button.

4. If all the details entered are correct and verified with OTP's your system will display a successful message and proceed to registration form