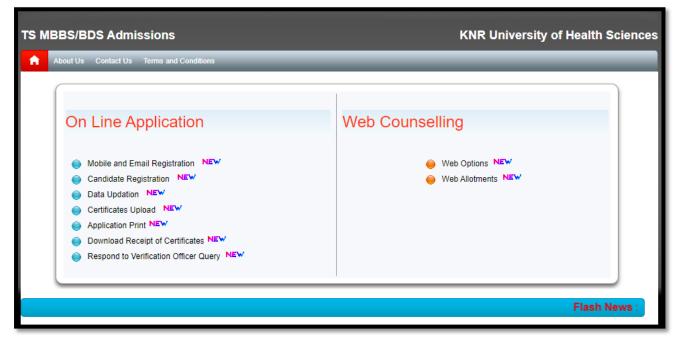

1. Open the website https://tsmedadm.tsche.in/ Home page displayed as follows.

There are 4 steps to register for UG admission program i.e

- a. Mobile and Email Registration,
- b. Candidate Registration (Payment of fee),
- c. Updating of data
- d. Uploading of Certificates.