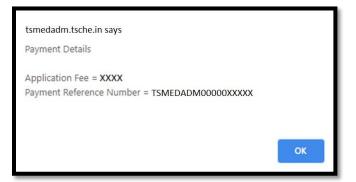

6. After entering the details click on validate button it will take you to the Payment Gate way for payment fee.

7. If all the details entered are correct your system will display payment reference number **Button** to proceed for payment. Depending on your caste category the Registration fee is varied. Once paid you will not get any refund. Hence, you are requested to double check the eligibility conditions mentioned in the Prospectus yourself and pay the fee.

- 8. Now you will be directed to the Payment Gateway, Click OK
- 9. Select mode of payment

|                                                                   |   |                         |        |                                 | English 🗸       |
|-------------------------------------------------------------------|---|-------------------------|--------|---------------------------------|-----------------|
| Billing Information                                               |   |                         |        | ORDER DETAILS                   | 5               |
| X0000000000000                                                    |   |                         |        | Order #: TS                     | SPGMED000000000 |
| xxxxxxxxxxxxxxxxxxxxxxxxxxxxxxxxxxxxxx                            |   |                         |        | Order Amount<br>Convenience Fee | 1.00<br>0.00    |
| XXXXXXXXXXXXXXXXXXXXXXXXXXXXXXXXXXXXXX                            |   | X0000000000X            |        | Tax(18.00%)                     | 0.00            |
| X00000000000X                                                     |   | X000000000000           | ~      | Total Amount                    | INR ####        |
| 100000000000000000000000000000000000000                           |   | X000000000X X0000000000 |        |                                 |                 |
|                                                                   |   |                         |        |                                 |                 |
| 200000000000000000000000000000000000000                           |   |                         |        |                                 |                 |
| My Billing and Shippi                                             | - |                         |        |                                 |                 |
| My Billing and Shippi My Dilling and Shippi My Dilling and Shippi | - |                         |        |                                 |                 |
| My Billing and Shippi My Billing and Shippi Payment Information   | 1 | cvv                     | 🐡 VISA |                                 |                 |