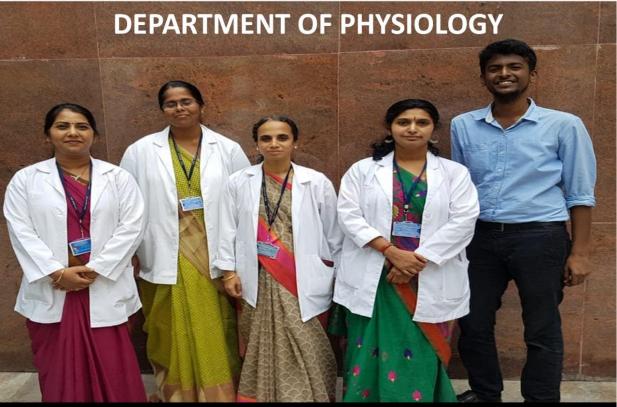

## PHYSIOLOGY

From left to right: 1) Dr. Swapnatai.A.Meshram, Professor & HOD, 2. Dr. Umamaheswari K, Professor, 3. Dr. Snekalatha S, Associate professor, 4. Dr. Sugapriya G, Associate professor, 5. Dr. Mohamed Marzuk S, Tutor.