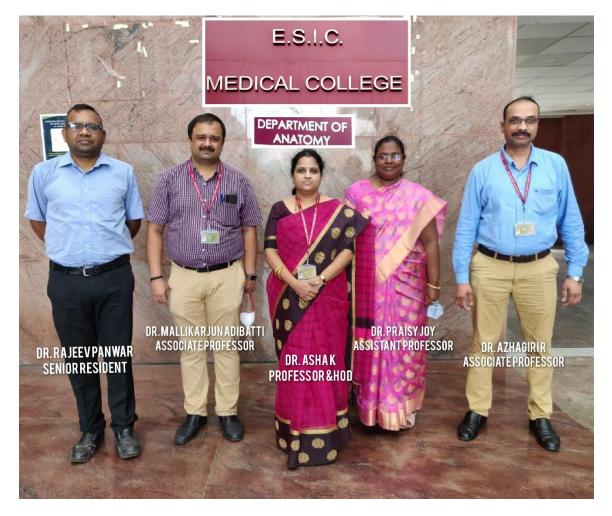

### ESIC MEDICAL COLLEGE & PGIMSR, K.K. NAGAR, CHENNAI-78

### LIST OF DEPARTMENTS & FACULTIES

### ANATOMY



## PHYSIOLOGY



From left to right: 1) Dr. Swapnatai.A.Meshram, Professor & HOD, 2. Dr. Umamaheswari K, Professor, 3. Dr. Snekalatha S, Associate professor, 4. Dr. Sugapriya G, Associate professor, 5. Dr. Mohamed Marzuk S, Tutor.

### PHARMACOLOGY

### ESIC MEDICAL COLLEGE AND PGIMSR, K.K.NAGAR, CHENNAI-78 DEPARTMENT OF PHARMACOLOGY



From left to right: Dr.V.A.Varahi Vedam(SR), Dr. S.Seethalakshmi (Professor and HOD), Dr.A.E.Vijayakumar (Associate Professor), Dr.M.Vinay (Professor), Dr.T.Rajathilagam (Associate Professor), Dr.S.Devaraj (Tutor)

### PATHOLOGY



#### Department of Pathology

Sitting from left to right: Dr. Dinesh Kumar. S, Dr. Anusuya. G, Dr. Rajeswari. K, Dr. Shanmugapriya. S, Dr. Meenakshisundaram. K, Dr. Sathish Selvakumar. A, Dr. Rajeswari. T, Dr. Priavadhana. R, D