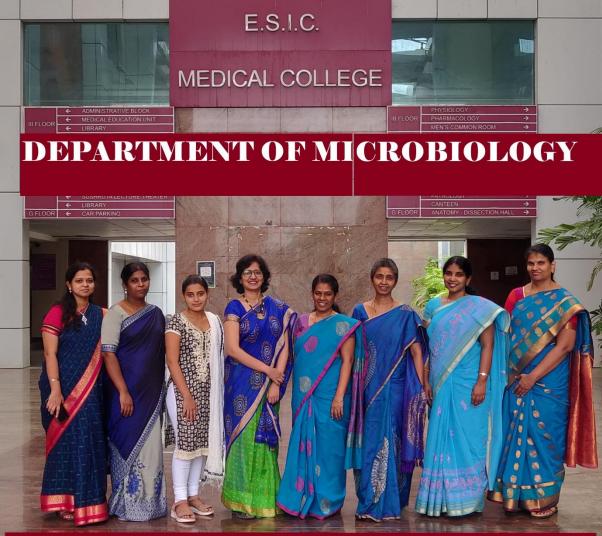

#### Department of Pathology

Sitting from left to right: Dr. Dinesh Kumar. S, Dr. Anusuya. G, Dr. Rajeswari. K, Dr. Shanmugapriya. S, Dr. Meenakshisundaram. K, Dr. Sathish Selvakumar. A, Dr. Rajeswari. T, Dr. Priavadhana. R, Dr. Sivaramakrishnan. A Standing from left to right: Dr Dinesh Kumar P, Dr. Karan SR, Dr. Ramyakrishna, Dr. Arathi K, Dr. Vennila Krishnakumar, Dr. Ranjani M, Dr. Badrinath T. MICROBIOLOGY

L-R- Dr. Sarumathi (SR), Dr. PremLatha (SR), Dr. Agalya (JR), Dr. Manisha S. Prof & HOD), rDr Saraswathy MP (Assoc. Prof), Dr. Anandhi (Assoc. Prof), Dr. Angelina R. (Asst. Prof), Dr. Meenakshi C. (Asst. Prof).