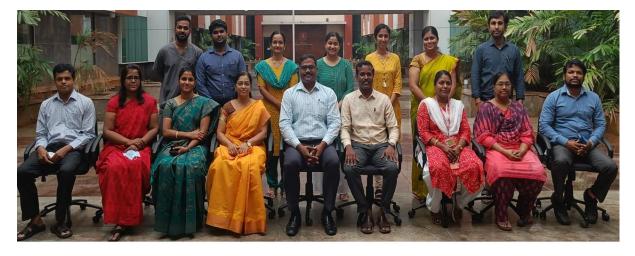

#### Department of Pathology

Sitting from left to right: Dr. Dinesh Kumar. S, Dr. Anusuya. G, Dr. Rajeswari. K, Dr. Shanmugapriya. S, Dr. Meenakshisundaram. K, Dr. Sathish Selvakumar. A, Dr. Rajeswari. T, Dr. Priavadhana. R, Dr. Sivaramakrishnan. A Standing from left to right: Dr Dinesh Kumar P, Dr. Karan SR, Dr. Ramyakrishna, Dr. Arathi K, Dr. Vennila Krishnakumar, Dr. Ranjani M, Dr. Badrinath T. MICROBIOLOGY